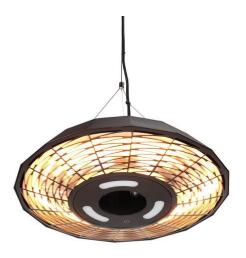

## Shadow Diffusion Pendant Hanging Patio Heater 2kW Infrared Lamp

· Up to 2kW heat output

- Double Circular Ultra Low Glare Double Clear Halogen Lamp
- Low High Heat Settings
- Beautiful Black Anodised Coating
- Iconic Contemporary Styling
- IP54 Waterproof for outdoor use

## Double Circular ULG Halogen Lamp · IR Remote Control · Anodised Aluminium Body

| Dimensions                 |
|----------------------------|
| 14 x 50 x 50 cm            |
|                            |
| <b>Total power</b><br>2 kW |